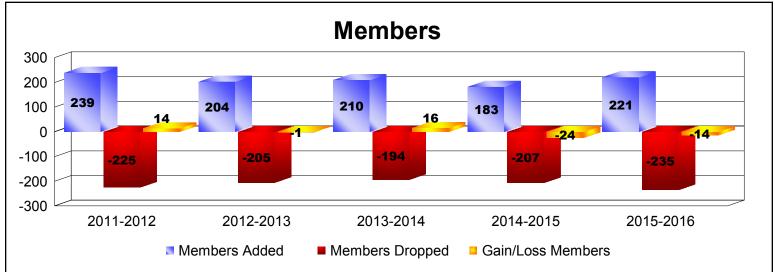

District 13 OH3 As of June 2016 Cumulative

| Year      | New<br>Clubs | Dropped<br>Clubs | Gain/<br>Loss<br>Clubs | New<br>Members | Charter<br>Members | Reinstate<br>Members | Transfer<br>Members | Total<br>Member<br>Added | Total<br>Members<br>Dropped | Gain/<br>Loss<br>Members |
|-----------|--------------|------------------|------------------------|----------------|--------------------|----------------------|---------------------|--------------------------|-----------------------------|--------------------------|
| 2011-2012 | 2            | 0                | 2                      | 162            | 62                 | 9                    | 6                   | 239                      | -225                        | 14                       |
| 2012-2013 | 1            | 0                | 1                      | 150            | 37                 | 10                   | 7                   | 204                      | -205                        | -1                       |
| 2013-2014 | 1            | 0                | 1                      | 175            | 25                 | 3                    | 7                   | 210                      | -194                        | 16                       |
| 2014-2015 | 0            | 0                | 0                      | 164            | 0                  | 7                    | 12                  | 183                      | -207                        | -24                      |
| 2015-2016 | 0            | 0                | 0                      | 186            | 2                  | 28                   | 5                   | 221                      | -235                        | -14                      |
| Average   | 1            | 0                | 1                      | 167            | 25                 | 11                   | 7                   | 211                      | -213                        | -2                       |