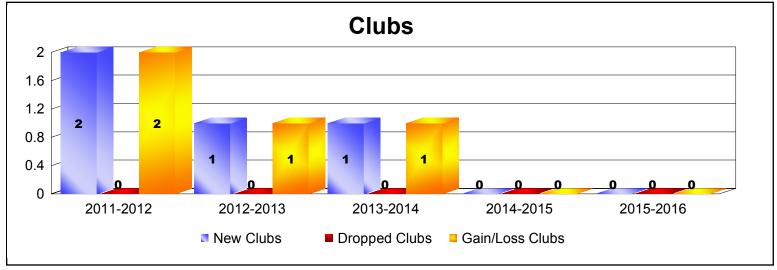

District 13 OH3 As of June 2016 Cumulative

| Year      | New<br>Clubs | Dropped<br>Clubs | Gain/<br>Loss<br>Clubs | New<br>Members | Charter<br>Members | Reinstate<br>Members | Transfer<br>Members | Total<br>Member<br>Added | Total<br>Members<br>Dropped | Gain/<br>Loss<br>Members |
|-----------|--------------|------------------|------------------------|----------------|--------------------|----------------------|---------------------|--------------------------|-----------------------------|--------------------------|
| 2011-2012 | 2            | 0                | 2                      | 162            | 62                 | 9                    | 6                   | 239                      | -225                        | 14                       |
| 2012-2013 | 1            | 0                | 1                      | 150            | 37                 | 10                   | 7                   | 204                      | -205                        | -1                       |
| 2013-2014 | 1            | 0                | 1                      | 175            | 25                 | 3                    | 7                   | 210                      | -194                        | 16                       |
| 2014-2015 | 0            | 0                | 0                      | 164            | 0                  | 7                    | 12                  | 183                      | -207                        | -24                      |
| 2015-2016 | 0            | 0                | 0                      | 186            | 2                  | 28                   | 5                   | 221                      | -235                        | -14                      |
| Average   | 1            | 0                | 1                      | 167            | 25                 | 11                   | 7                   | 211                      | -213                        | -2                       |